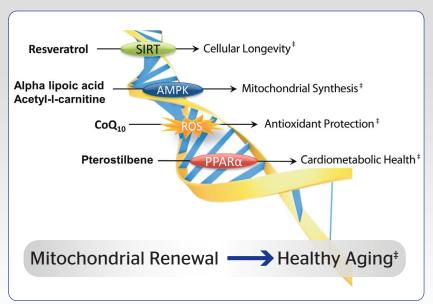

## RevitalAge<sup>™</sup> Products Support Youthful Gene Expression<sup>‡</sup>

Resveratrol supports longevity by enhancing an epigenetic enzyme, SIRT1. It also works in concert with alpha lipoic acid and acetyl-l-carnitine to cooperatively support the synthesis of new mitochondria by promoting healthy activity of another enzyme known as AMP kinase (AMPK), a cellular longevity signal that directs a genetic program of mitochondrial renewal. Sustained-release CoO<sub>10</sub> provides 24-hour antioxidant protection with complementary support for mitochondrial bioenergetics. Pterostilbene supports healthy activation of PPARα, a genomic receptor involved in cardiometabolic health.4