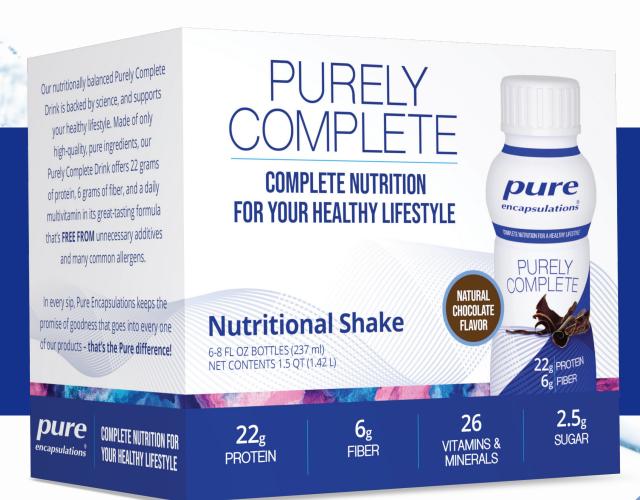

## **Purely Complete**

**Nutritional Shake** 

#1 MOST RECOMMENDED brand by healthcare professionals<sup>1</sup>

Good for patients who need a complete on-the-go drink packed with **vitamins** and **protein**.

#### COMPLETE NUTRITION FOR A HEALTHY LIFESTYLE

**Daily Wellness** 

Vitamins & Minerals

Balanced Nutrition

**Purely Complete** is a nutritionally packed drink that supplies high-quality nutrition and protein to support overall daily wellness with only 2.5 grams of sugar.

- 22 grams protein to help maintain muscle
- 6 grams fiber to support GI function
- 26 essential vitamins and minerals

- 200-210 calories per 8 fl. oz. bottle
- An excellent source of calcium, iron and vitamin D
- Creamy and delicious vanilla and chocolate flavors